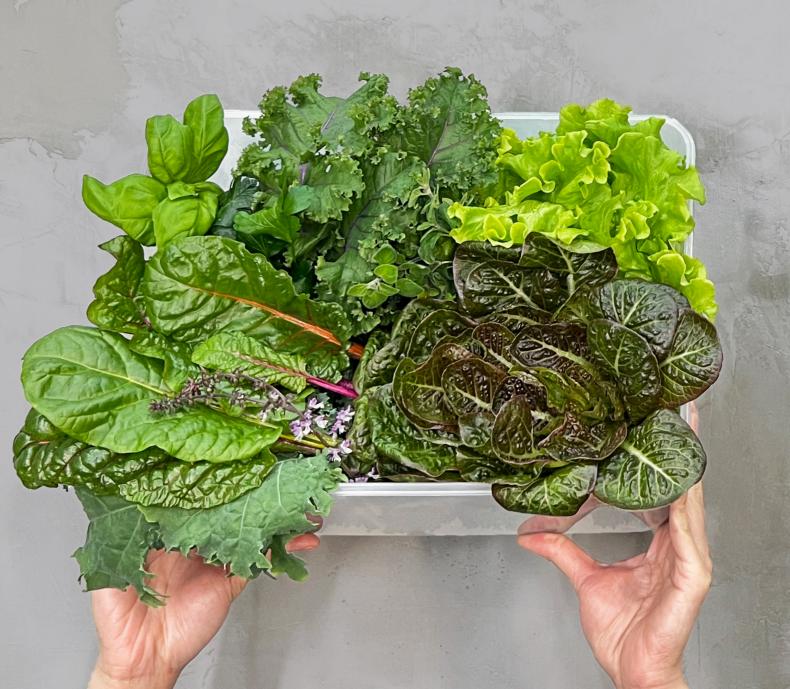

More varieties for you to discover...

Fresh greens
are harvested
just hours
before you
pick them up.

Every week we pick our selection of greens, herbs and maybe edible flowers! And prepare them in reusable containers for you to enjoy fresh and healthy meals at home.

## Weekly Salad Greens Subscription

Contain 5-7 different varieties every week.

CHOOSE FROM:

Weekly Subscription

Ol

Bi-Weekly Subscription

**DELIVERY DATE:** 

Saturday 2-6pm

**DELIVERY LOCATION:** 

**Hong Kong** 

Net Weight: ~700g

| <b>(S)</b> | +852 9749 4292                                     |
|------------|----------------------------------------------------|
|            | hello@agrician.com                                 |
|            | www.agrician.com                                   |
| •          | Workshop C, G/F, Meeco Industrial Building, Fo Tan |